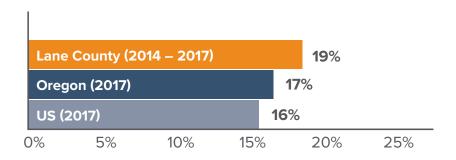

#### Adult cigarette smoking<sup>1</sup>

Cigarette smoking among adults in Lane County is **higher** than Oregon overall and the rest of the United States.