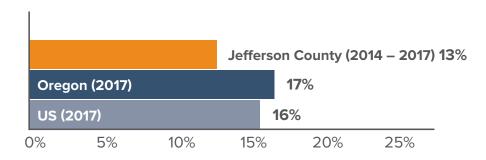

#### Adult cigarette smoking<sup>1</sup>

Cigarette smoking among adults in Jefferson County is **lower** than Oregon overall and the rest of the United States.