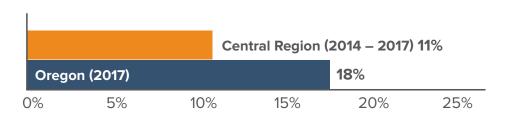

### Adults exposed to secondhand smoke indoors<sup>1</sup>

Secondhand smoke exposure for adults in the Central Oregon region<sup>†</sup> is **lower** than Oregon overall.