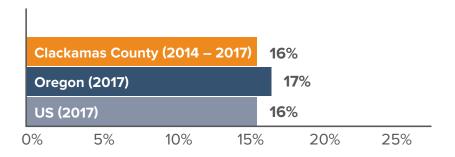

#### Adult cigarette smoking<sup>1</sup>

Cigarette smoking among adults in Clackamas County is **similar** to Oregon overall and the rest of the United States.