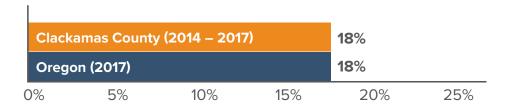

#### Adult cigarette smoking<sup>1</sup>

Cigarette smoking among adults in Clackamas County is **similar** to Oregon overall and the rest of the United States.